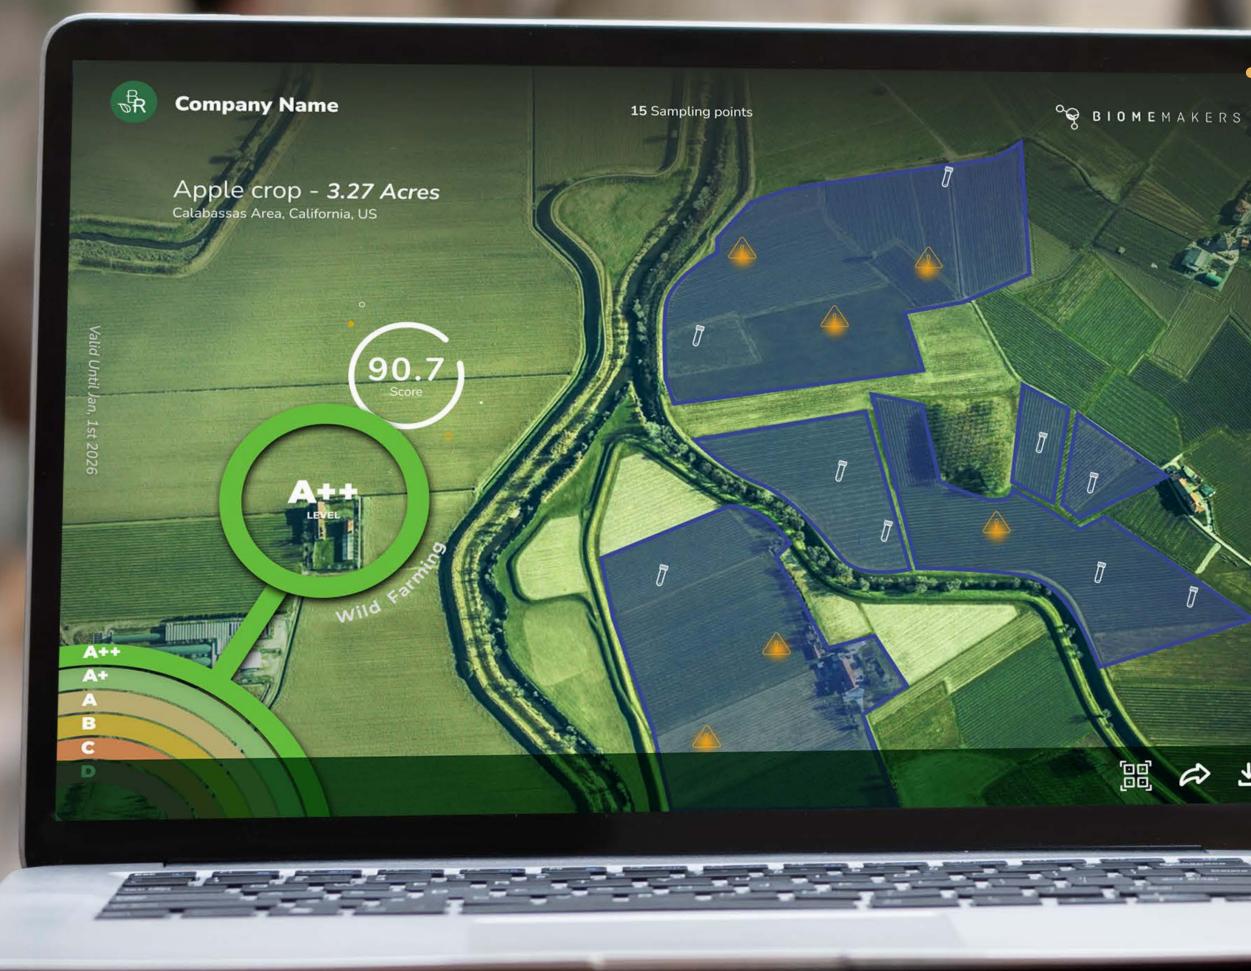

## The BeCrop® Rate metric offers an assessment of sustainability to farmland parcels once per year.

It presents comparability across different farmlands independently of crops, farming practices or geographic location.

The outcome is a score card that provides an impact assessment of human intervention on agricultural lands and best management practices.

Area + Sampling + Microbiome data + Rate Algorithm

= BeCrop Rated