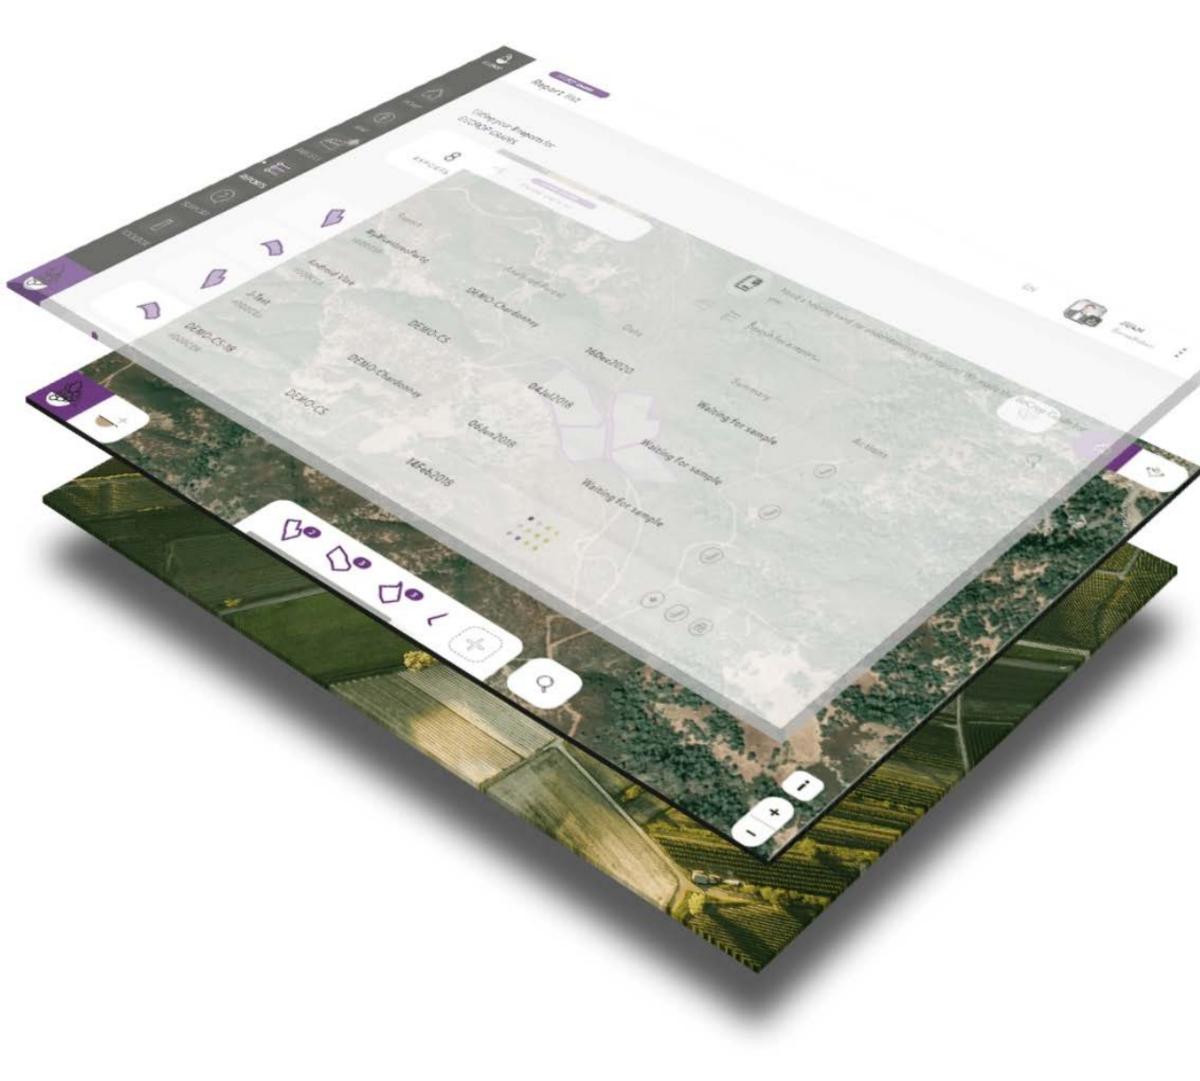

## **BeCrop Technology**

#### The new standard of soil biology analysis.

BeCrop® uses advanced ecological computing to decode the soil microbial networks. The microbiome is a reliable biomarker to decode soil quality and functionality as it relates to crop health, nutrient cycling and more.