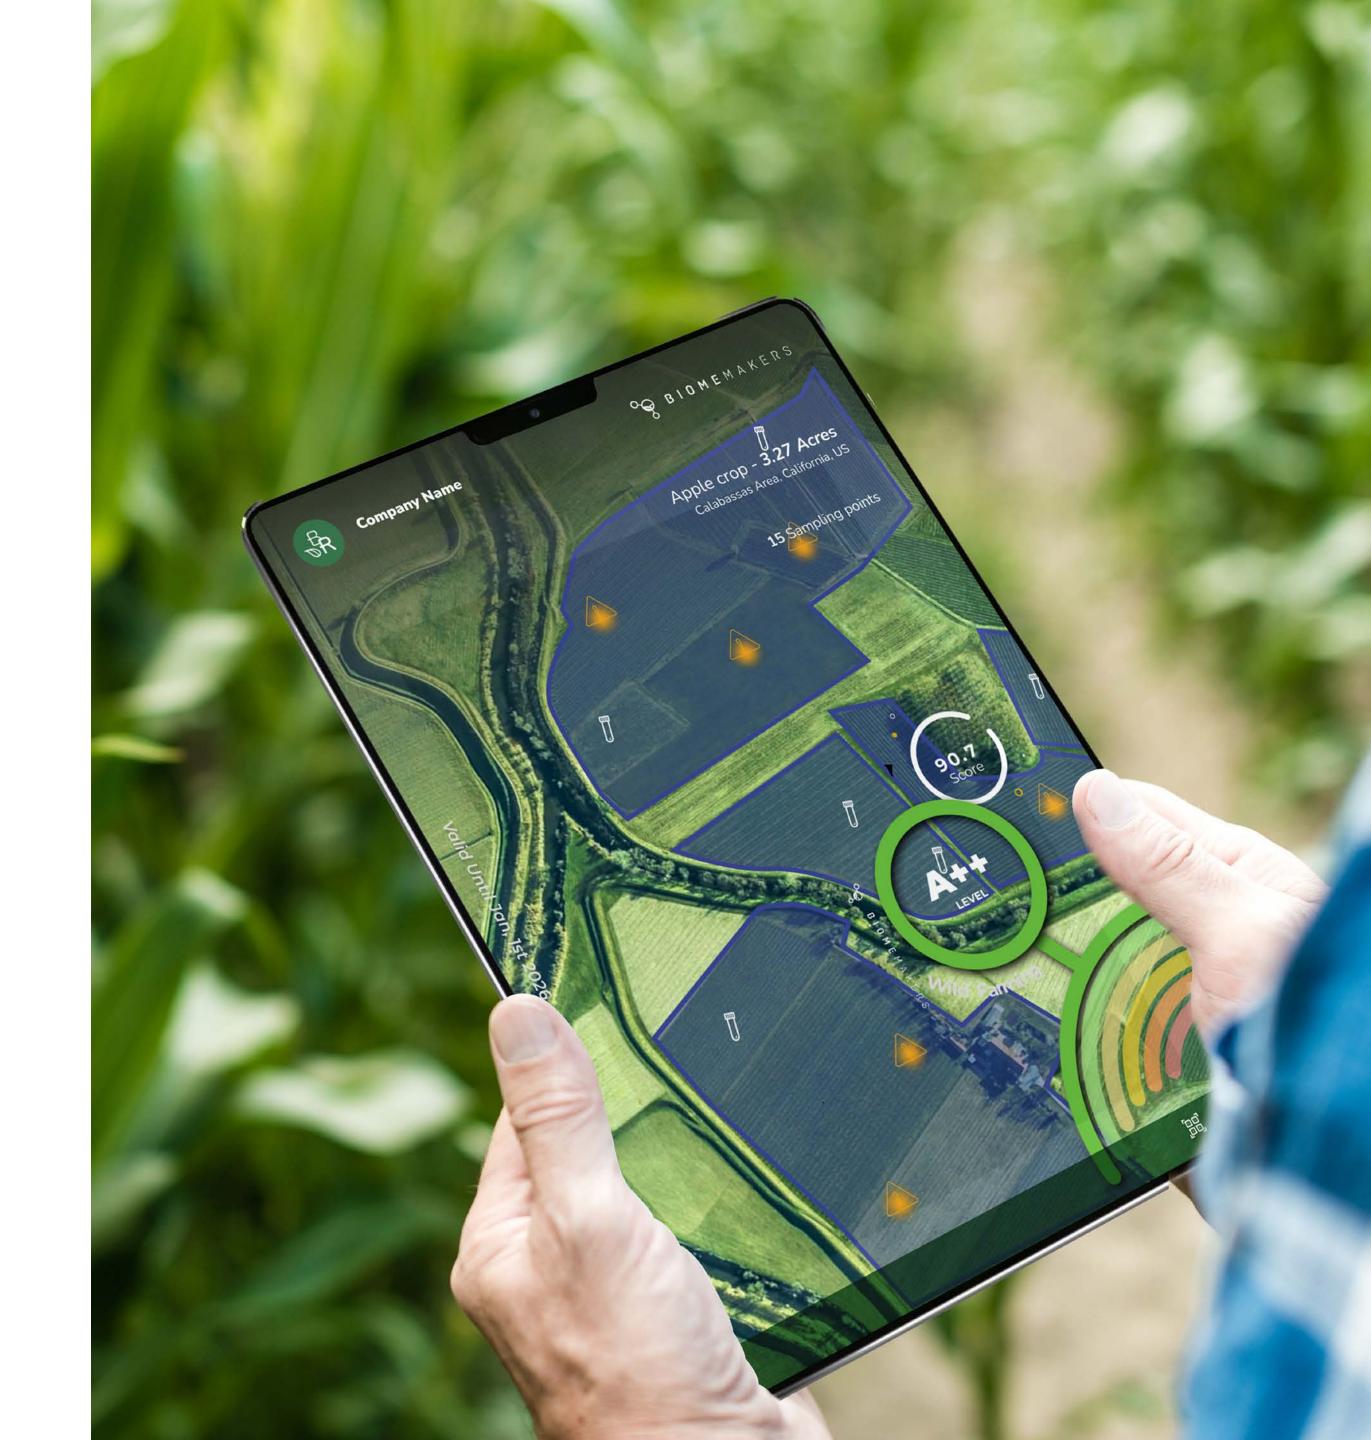

## The BeCrop® Rate metric offers an assessment of sustainability to farmland parcels once per year.

It presents comparability across different farmlands independently of crops, farming practices or geographic location.

The outcome is a score card that provides an impact assessment of human intervention on agricultural lands and best management practices.

Area + Sampling + Microbiome data + Rate Algorithm

= BeCrop Rated