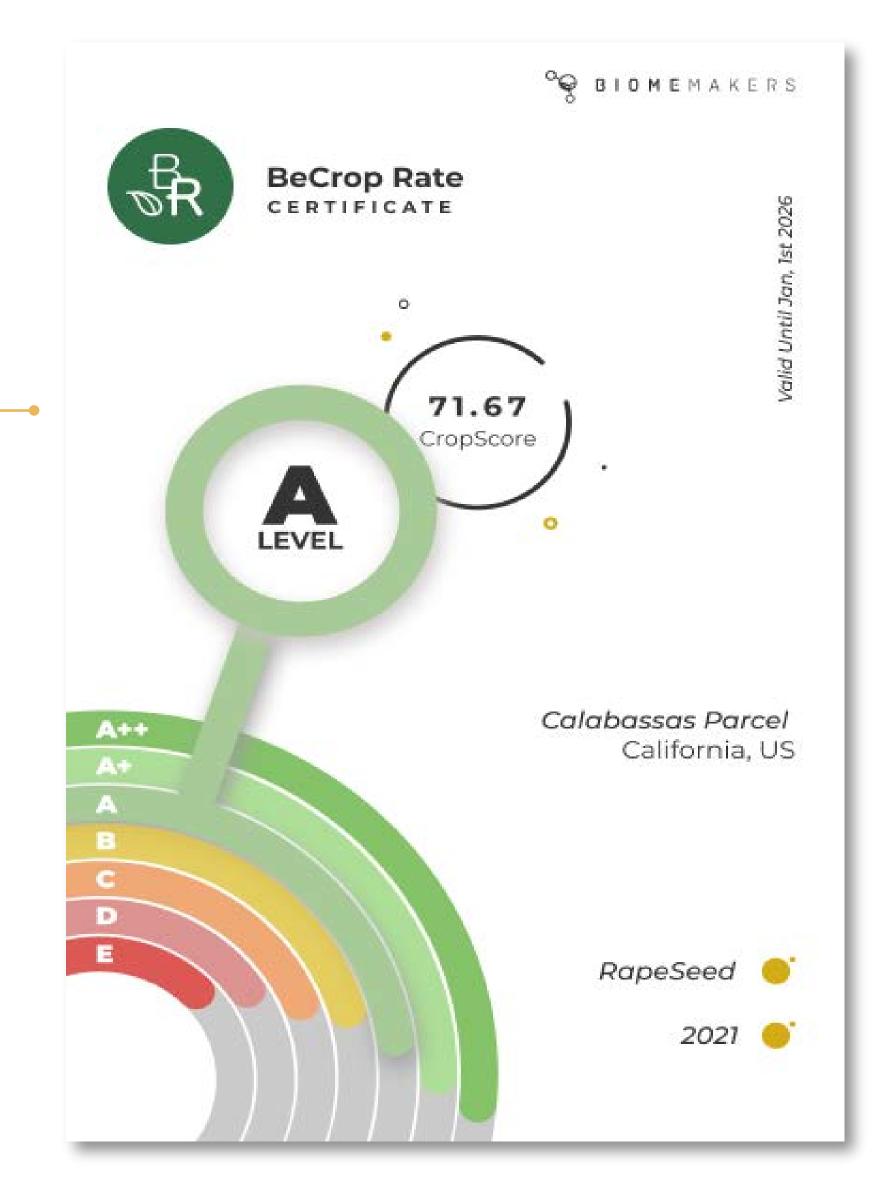

## The BeCrop® Rate metric offers an assessment of sustainability to farmland parcels once per year.

It presents comparability across different farmlands independently of crops, farming practices or geographic location.

The outcome is a score card that provides an impact assessment of human intervention on agricultural lands and best management practices.

Area + Sampling + Microbiome data + Rate Algorithm

= BeCrop Rated

#### BeCrop Rate Levels

"BeCrop® has helped check soil bioactivity allowing us to optimize our farming practices and increasing its resilience"

- CEO of Renteria Vineyard Management -